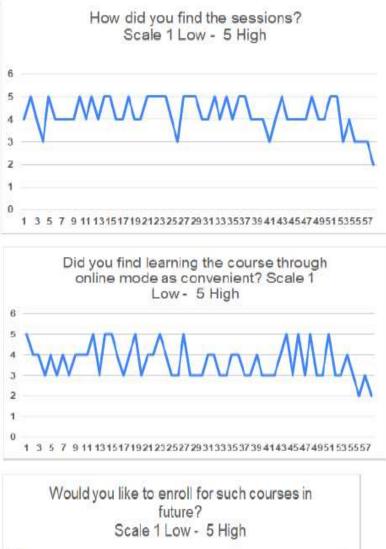

Р | Р | Α | P | Р | Р | Р | Р | P |
| 45 | SHAIKH AYAAN ABDUL RAUF     | Р | Р | Р | P | Р | Р | P | Р | P |
| 46 | CHALAKKAL NOEL NIXON        | Р | Р | Α | P | Α | P | Р | Р | Р |
| 47 | PALAV DIVYA MILIND          | Р | Р | Α | Р | Α | Р | Р | Р | P |
| 48 | SHUKLA VISHESH DILEEP       | Р | Р | Р | Α | Р | Р | A | Р | A |
| 49 | GUPTA SHRADDHA RAJESH       | Р | Р | Р | Р | Р | Р | Р | Р | Р |
| 50 | YADAV GANESH MAUJILAL       | Р | Р | Р | Р | Р | Р | Р | Р | Р |
| 51 | SHAIKH ANJUM ABDUL RASHID   | Р | P | Р | Р | Р | Р | Р | Р | Р |
| 52 | SARKAR PRIYANKA PARIKAMAL   | Р | Р | Α | Р | Р | Α | Р | Р | Α |
|    |                             |   |   |   |   |   |   |   |   |   |

### Feedback of Students About the Course :

### Faculty Name: Dr. Tushar Sambare



Count of Students:





### Feedback Analysis and ATR:

After analysing the feedback it is observed that maximum students are happy with the trainer, contents of the sessions, teaching mode and most of them have recommended continuing similar kinds of courses in future. So the department decided to continue the course for next year also and also have thought to start more certificate courses in the next academic year.

Course Outcomes: After completing the course, a learner will be able to:

CO1: Understand the mechanism of business process and can provide the solution in an optimize way.

CO2: Understand the features use for interacting with database plugins.

CO3: Use the plug-ins and other controls used for process automation.

CO4: Use and handle the different events, debugging and managing the errors.

C