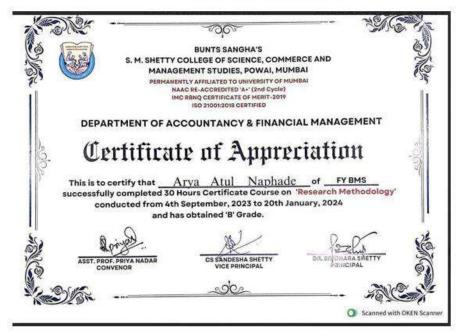

e-Principal, Guest Lecturer from N.M. College and various in- house faculties. The course had a dynamic syllabus, with varied learning methodologies, and students were given access to a multitude of resources. The course included timely assessments on various topics by respective faculty. The faculty members also ensured that there was a doubt clearance time given to the students at the end of every lecture.

The feedback received from all the 50 participants was positive and students were given certificates at the end of the course.

**No. of Participants: 50** (Male=29 +Female=21)

RINCIPAL Bunts Sangha's S.M. Shetty College of Science, Commerce & Management Studies Powai, Mumbai-400 076.

Tel. 022-6132 7352 Email: college@smshettyinstitute.org

### CERTIFICATE

#### CERTIFICATE SAMPLE



**Certificate Distribution**