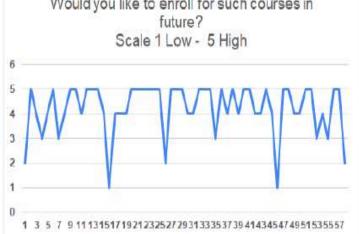

| Р | Α | P | Р | Р | Р | Р | P |
| 45 | SHAIKH AYAAN ABDUL RAUF     | Р | Р | Р | P | Р | Р | P | Р | P |
| 46 | CHALAKKAL NOEL NIXON        | Р | Р | Α | P | Α | P | Р | Р | Р |
| 47 | PALAV DIVYA MILIND          | Р | Р | Α | Р | Α | Р | Р | Р | P |
| 48 | SHUKLA VISHESH DILEEP       | Р | Р | Р | Α | Р | Р | A | Р | A |
| 49 | GUPTA SHRADDHA RAJESH       | Р | Р | Р | Р | Р | Р | Р | Р | Р |
| 50 | YADAV GANESH MAUJILAL       | Р | Р | Р | Р | Р | Р | Р | Р | Р |
| 51 | SHAIKH ANJUM ABDUL RASHID   | Р | P | Р | Р | Р | Р | Р | Р | Р |
| 52 | SARKAR PRIYANKA PARIKAMAL   | Р | Р | Α | Р | Р | Α | Р | Р | Α |
|    |                             |   |   |   |   |   |   |   |   |   |

### Feedback of Students About the Course :

### Faculty Name: Dr. Tushar Sambare



Count of Students:





### Feedback Analysis and ATR:

After analysing the feedback it is observed that maximum students are happy with the trainer, contents of the sessions, teaching mode and most of them have recommended continuing similar kinds of courses in future. So the department decided to continue the course for next year also and also have thought to start more certificate courses in the next academic year.

Course Outcomes: After completing the course, a learner will be able to:

CO1: Understand the mechanism of business process and can provide the solution in an optimize way.

CO2: Understand the features use for interacting with database plugins.

CO3: Use the plug-ins and other controls used for process automation.

CO4: Use and handle the different events, debugging and managing the errors.

CO5