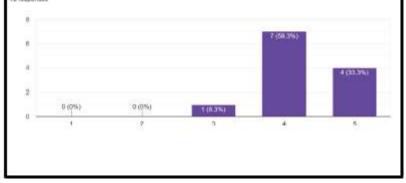

ss | Score   |
|-----------------------------|-------|---------|
| Singh Ritesh                | SY    | 19 / 23 |
| Sarita Fulchand Prajapati   | SY    | 18 / 23 |
| Ansari ilham Ubaidur Rehman | FY    | 21 / 23 |
| Vidhi thakur                | FY    | 17 / 23 |
| Aditya Tiwari               | FY    | 18 / 23 |
| Vivek Tete                  | FY    | 18 / 23 |
| Vallery Mulay               | FY    | 20 / 23 |
| Vritti Mahesh Acharya       | SY    | 23 / 23 |
| Kirtika                     | FY    | 23 / 23 |
| Parvati Mullunkal           | FY    | 18 / 23 |
| Bhoomika Dhonde             | FY    | 16 / 23 |
| Mohd Kaif Shaikh            | SY    | 22 / 23 |

### FEEDBACK & ATR



How would you rate the content / syllabus of the course?(1 being the lowest, 5 being the highest) 12 responses





#### **Suggestions -**

Classes were good and useful for me

It was good no suggestions

need more time with teachers

The sessions were really good . Mam was also very friendly with us she gave us a lot of information and it is helping me in many ways.

Slower pace of teaching would have been great!

**ATR** - As per suggestions the course structure would be modified to provide more interaction with the trainers.

### **Report**

The Department of Mass Media and Communication Skills organised a certificate course on 'Content Creation for New Media' in February 2024. The course was meant to engage students in the art and techniques of content curation and creation for different kinds of media. The course was also meant to provide an overview of various kinds of content available and th