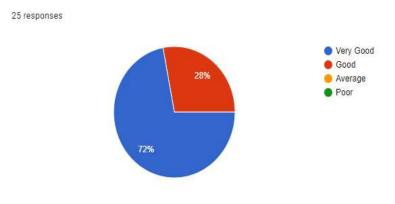

|
|     | Socie                     | al Engine Marketing                                                                        |  |  |  |
|     | Contraction of the second | ch Engine Marketing                                                                        |  |  |  |
|     |                           |                                                                                            |  |  |  |
|     | - Contractor              | ch Engine Management                                                                       |  |  |  |
|     | 0000                      | al Engine Management                                                                       |  |  |  |

## FEEDBACK ANALYSIS

# No of Respondents: 25



How would you rate the Presentation of Resource Person.







## ACTION TAKEN REPORT

| FEEDBACK RECEIVED                     | ACTION TAKEN                    |
|---------------------------------------|---------------------------------|
| Students gave positive feedback. Most | It was decided that this course |
| of them were happy and satisfied with | will be continued in future as  |
| the course.                           | well.                           |
|                                       |                                 |

# Name of the Program: Certificate Course on "Digital Marketing and E-CRM"

## REPORT

**Event:** Certificate Course on Digital

Marketing & E-CRM Date: 14th Feb,

2024 to 21<sup>st</sup> Mar, 2024

Venue: AV Room

Scope: FY, SY and TY Students across all disciplines.

**Objective:** To educate students with var