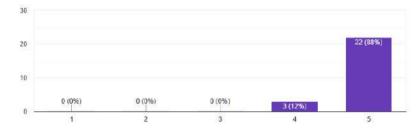

| diele      | 55     | the.   |          |           |        | - F      |
| 57  | Raut Jai              | BMS      | M      | 8      | Sugar      | 8      | Frant  |          | - Ssiant  | 6      | Frant    |
| 58  | Soni Vian             | BMS      | M      | 19     | 15ml       | 11     | Vood   | -        | 1         | -      | 1        |
|     | Name of Train         | er       |        |        |            | -      |        |          |           | -      |          |
|     | Date & Sign of Th     | rainer   | -      |        |            |        |        |          |           |        |          |

# Photos











### **Students Feedback**

How do you rate the content of the certificate course?



How was the contents covered during the course? Copy chart 25 responses



What would like to add to this course in future? 10 responses



# Report

## Certificate Course on "Microsoft Excel for Working Professionals" Date: 11<sup>th</sup> March, 2024

The Students of First Year Students were participated in a certificate course on "**Microsoft Excel for Working Professionals**". This certificate course is additional knowledge enhancement to the management studies syllabus. The students were taught the concepts during lectures and guided up on the certificate course by the Prof. Vinay Shahpurkar and Prof. Disha Bhakta.

Students should know learn to handle data to work effectively as a corporate employee in future or running their own business, therefore knowledge of Microsoft Excel is must. The BMS department will be starting a certificate course - **Microsof