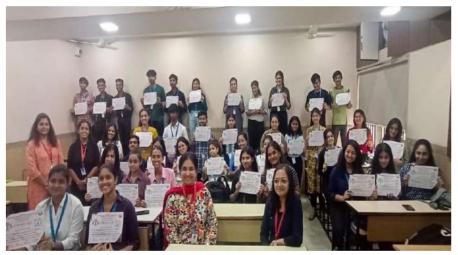

#### Minutes of the Meeting

The Departmental meeting was held on 2<sup>nd</sup>August, 2023 at 12:30 pm. Following matters were discussed in the meeting:

- 1. Teachers were instructed to plan some events for the Department of Accountancy and Financial Management and suggestions were taken for the same.
- 2. It was decided that Department will be conducting a Certificate Course on "Tally ERP 9 Plus GST" from 7<sup>th</sup> September, 2023 to 10<sup>th</sup> October, 2023.
- 3. It was discussed that Asst. Prof John Menezes will be the Convenor for the Certificate Course on "Tally ERP 9 Plus GST".
- 4. It was decided that ICIT Computer Institute will be the Training Institute and Mr. Chandrabhan Verma will be the resource person for the certificate course.

□ Certificate course in Tally ERP-9 plus GST Course Duration - 30+ Hours The course will add Value to Your CV and enable you to get Industry Ready

Course Start Date : 15th January, 2024 Timings: 12.00 noon onwards Course Fees: Rs. 3,000/-. (The fees covers study material, offline teaching and practical's) DETAILS FOR "ONLINE PAYMENT" Name of Beneficiary: 'Bunts Sangha's S.M.Shetty College of Science, Commerce and Management Studies' Name of Bank: Cosmos Bank. Branch: Powai, Mumbai Account No: 919050102356 IFSC Code: COSB0000919 MICR Code No.: 400164019