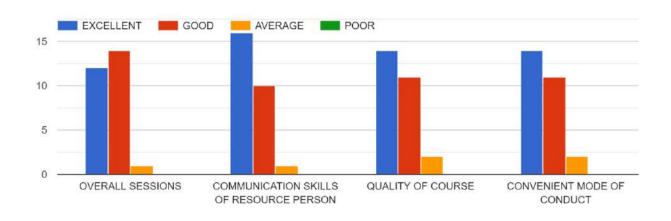

n shaikh            | Pass         |
| 22   | Praneet Jagdish Devadiga  | Pass         |
| 23   | Adarsh Shetty             | Pass         |
| 24   | Kashish harshad chauhan   | Pass         |
| 25   | Sanchi brid               | Pass         |
| 26   | Amruta Patil              | Pass         |
| 27   | Sarah Tanvir Khalpe       | Pass         |

**Examination Result FINAL RESULTS** 

# Feedback analysis

BUNTS SANGHA'S

S.M.SHETTY COLLEGE OF SCIENCE, COMMERCE AND MANAGEMENT STUDIES, POWAI

Permanently Affiliated to the University of Mumbai

NAAC RE ACCREDITED 'A +' GRADE (SECOND CYCLE)

### IMC RBNQ CERTIFICATE OF MERIT 2019

### ISO 21001:2018 CERTIFIED

### **Department of Commerce and Allied Subjects**

### FEEDBACK ANALYSIS

KINDLY RATE THE VARIOUS ASPECTS OF THE CERTIFICATE COURSE



### DID YOU FIND THE CERFICATE COURSE USEFUL?

27 responses



ANY OTHER SUGGESTIONS OR FEEDBACK

27 responses



Feedback received from the participants on all the parameters was positive and encouraging. Clearly participants felt that their knowledge has been improved after attending the certificate course and 100% students found the course useful. Suggestions were received regarding conducting more such events in the future for students.

### REPORT

Event: Certificate Program in Networks & G-Suite Fundamentals

**Duration**: 32 hours

Venue: 6TH FLOOR IT LAB

**Scope**: Registered and paid Students of Undergraduate and Postgraduate Courses (All Streams) of our college

**Objective:** The course is a certificate level course, with an aim to equip the students with the vital skill set,