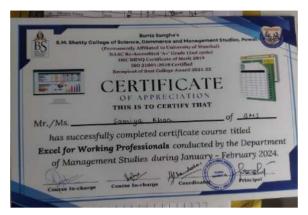

be proficient in Excel and capable of applying their skills in various professional and analytical contexts. The Microsoft Excel certificate course is charged to the students of Rs. 500/- . There are of 4 modules of 30 hrs. To explore all the various concepts and practical use of Excel.

Getting certified shows employers that students have a clear understanding of the core concepts of Microsoft Excel. They can also add the qualification to their CV, and easily upload it to their LinkedIn profile.

Total 58 Students completed this certificate course and received the certificate.

Bunts Sanoha's S.M. Shetty College

Burtis Sangha's S.M. Shetty College of Science, Commerce & Management Studies Powai, Mumbai-400 076. Tel. 022-6132 7352 Email: college@smshettyinstitute.org

### Certificates









# CERTIFICATE COURSE RESEARCH METHODOLOGY

#### **BUNTS SANGHA'S**

#### S.M. SHETTY COLLEGE OF SCIENCE, COMMERCE AND MANAGEMENT STUDIES, POWAI

# PERMANENTLY AFFILIATED TO MUMBAI UNIVERSITY NAAC RE-ACCREDITED 'A' GRADE

#### IMC RBNQ CERTIFICATE OF MERIT 2019 ISO 21001:2018 CERTIFIED

# **Activity Approval Form**

Program: 30hrs Certificate Course in Research Methodology

**Need:** To impart knowledge to students about the methods and practical skills needed to conduct research in the society.

#### **Objective:**

To impart research skills to the beginners and help improve the quality of Research by the existing researchers.

To understand key concepts and strategies of research and develop the most appropriate methodology for their Research Studies.

To identify and experiment wit