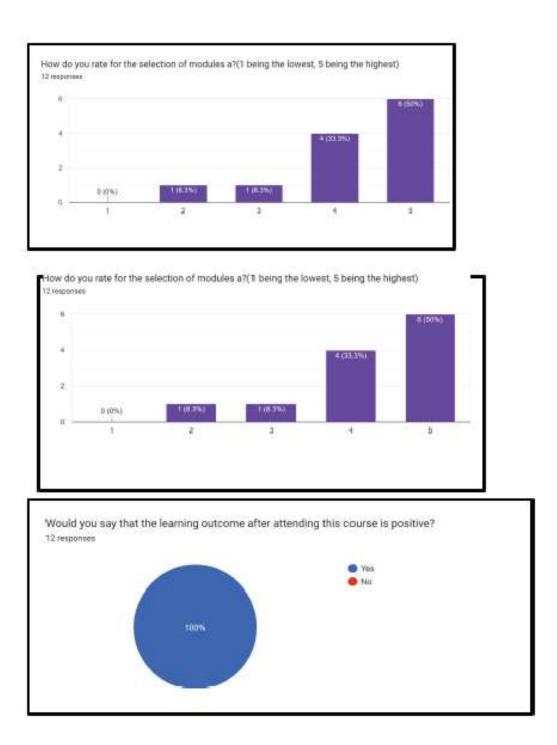

| Score   |
|-----------------------------|-------|---------|
| Singh Ritesh                | SY    | 19 / 23 |
| Sarita Fulchand Prajapati   | SY    | 18 / 23 |
| Ansari ilham Ubaidur Rehman | FY    | 21 / 23 |
| Vidhi thakur                | FY    | 17 / 23 |
| Aditya Tiwari               | FY    | 18 / 23 |
| Vivek Tete                  | FY    | 18 / 23 |
| Vallery Mulay               | FY    | 20 / 23 |
| Vritti Mahesh Acharya       | SY    | 23 / 23 |
| Kirtika                     | FY    | 23 / 23 |
| Parvati Mullunkal           | FY    | 18 / 23 |
| Bhoomika Dhonde             | FY    | 16 / 23 |
| Mohd Kaif Shaikh            | SY    | 22 / 23 |

### FEEDBACK & ATR



How would you rate the content / syllabus of the course?(1 being the lowest, 5 being the highest) 12 responses





#### **Suggestions -**

Classes were good and useful for me

It was good no suggestions

need more time with teachers

The sessions were really good . Mam was also very friendly with us she gave us a lot of information and it is helping me in many ways.

Slower pace of teaching would have been great!

**ATR** - As per suggestions the course structure would be modified to provide more interaction with the trainers.

### **Report**

The Department of Mass Media and Communication Skills organised a certificate course on 'Content Creation for New Media' in February 2024. The course was meant to engage students in the art and techniques of content curation and creation for different kinds of media. The course was also meant to provide an overview of various kinds of content available and the