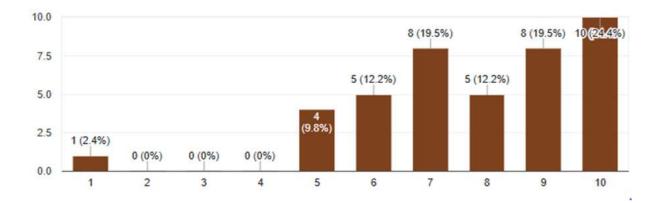

| SE.                                                                                                             | anne    | - Ch   | A         | ALE -     | Alie      | Alina   | and this son | 12      | (Allan | 2 |

L

### FEEDBACK

### **Report of Student Feedback for certificate course**



## 1. Did you find the Certified Capital Market (Equity) Workshop useful for you

### 2. Mention one aspect that you learnt from the 30 hour session

| Trading                                                                                                                 |
|-------------------------------------------------------------------------------------------------------------------------|
| I learn ,How deeply market is work                                                                                      |
| Bonds and equity shareholder                                                                                            |
| Technical analysis                                                                                                      |
| Learn how investments are