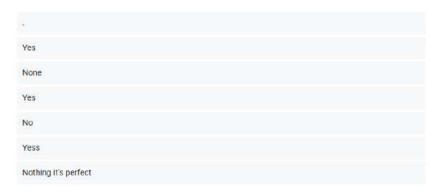

| - F      |
| 57  | Raut Jai              | BMS      | M      | 8      | Sugar      | 8      | Frant  |          | - Ssiant  | 6      | Frant    |
| 58  | Soni Vian             | BMS      | M      | 19     | 15ml       | 11     | Vood   | -        | 1         | -      | 1        |
|     | Name of Train         | er       |        |        |            | -      |        |          |           | -      |          |
|     | Date & Sign of Th     | rainer   | -      |        |            |        |        |          |           |        |          |

# Photos











### **Students Feedback**

How do you rate the content of the certificate course?



How was the contents covered during the course? Copy chart 25 responses



What would like to add to this course in future? 10 responses



# Report

## Certificate Course on "Microsoft Excel for Working Professionals" Date: 11<sup>th</sup> March, 2024

The Students of First Year Students were participated in a certificate course on "**Microsoft Excel for Working Professionals**". This certificate course is additional knowledge enhancement to the management studies syllabus. The students were taught the concepts during lectures and guided up on the certificate course by the Prof. Vinay Shahpurkar and Prof. Disha Bhakta.

Students should know learn to handle data to work effectively as a corporate employee in future or running their own business, therefore knowledge of Microsoft Excel is must. The BMS department will be starting a certificate course - **Microsoft Excel for Working Professionals**.

The objective of this cours