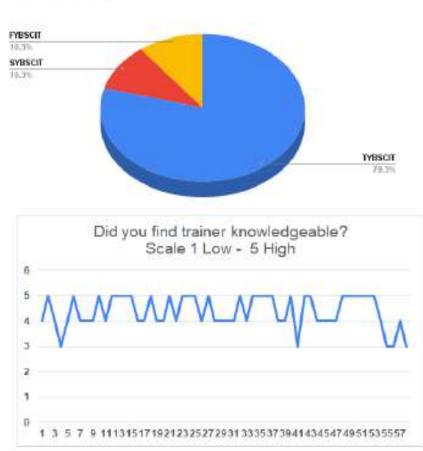

NJALI DINESH         | Р | Р | Α | P | Р | Р | Р | Р | P |
| 45 | SHAIKH AYAAN ABDUL RAUF     | Р | Р | Р | P | Р | Р | P | Р | P |
| 46 | CHALAKKAL NOEL NIXON        | Р | Р | Α | P | Α | P | Р | Р | Р |
| 47 | PALAV DIVYA MILIND          | Р | Р | Α | Р | Α | Р | Р | Р | P |
| 48 | SHUKLA VISHESH DILEEP       | Р | Р | Р | Α | Р | Р | A | Р | A |
| 49 | GUPTA SHRADDHA RAJESH       | Р | Р | Р | Р | Р | Р | Р | Р | Р |
| 50 | YADAV GANESH MAUJILAL       | Р | Р | Р | Р | Р | Р | Р | Р | Р |
| 51 | SHAIKH ANJUM ABDUL RASHID   | Р | P | Р | Р | Р | Р | Р | Р | Р |
| 52 | SARKAR PRIYANKA PARIKAMAL   | Р | Р | Α | Р | Р | Α | Р | Р | Α |
|    |                             |   |   |   |   |   |   |   |   |   |

### Feedback of Students About the Course :

### Faculty Name: Dr. Tushar Sambare



Count of Students:





### Feedback Analysis and ATR:

After analysing the feedback it is observed that maximum students are happy with the trainer, contents of the sessions, teaching mode and most of them have recommended continuing similar kinds of courses in future. So the department decided to continue the course for next year also and also have thought to start more certificate courses in the next academic year.

Course Outcomes: After completing the course, a learner will be able to:

CO1: Understand the mechanism of business process and can provide the solution in an optimize way.

CO2: Understand the features use for interacting with database plugins.

CO3: Use the plug-ins and other controls used for process automation.

CO4: Use and handle the different events, debugging and m