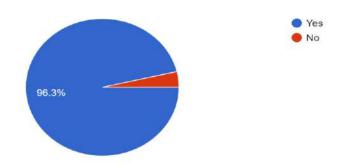

evadiga  | Pass         |
| 23   | Adarsh Shetty             | Pass         |
| 24   | Kashish harshad chauhan   | Pass         |
| 25   | Sanchi brid               | Pass         |
| 26   | Amruta Patil              | Pass         |
| 27   | Sarah Tanvir Khalpe       | Pass         |

**Examination Result FINAL RESULTS** 

# Feedback analysis

BUNTS SANGHA'S

S.M.SHETTY COLLEGE OF SCIENCE, COMMERCE AND MANAGEMENT STUDIES, POWAI

Permanently Affiliated to the University of Mumbai

NAAC RE ACCREDITED 'A +' GRADE (SECOND CYCLE)

### IMC RBNQ CERTIFICATE OF MERIT 2019

### ISO 21001:2018 CERTIFIED

### **Department of Commerce and Allied Subjects**

### FEEDBACK ANALYSIS

KINDLY RATE THE VARIOUS ASPECTS OF THE CERTIFICATE COURSE



### DID YOU FIND THE CERFICATE COURSE USEFUL?

27 responses



ANY OTHER SUGGESTIONS OR FEEDBACK

27 responses



Feedback received from the participants on all the parameters was positive and encouraging. Clearly participants felt that their knowledge has been improved after attending the certificate course and 100% students found the course useful. Suggestions were received regarding conducting more such events in the future for students.

### REPORT

Event: Certificate Program in Networks & G-Suite Fundamentals

**Duration**: 32 hours

Venue: 6TH FLOOR IT LAB

**Scope**: Registered and paid Students of Undergraduate and Postgraduate Courses (All Streams) of our college

**Objective:** The course is a certificate level course, with an aim to equip the students with the vital skill set, that is, necessary to cope up with the ever-changing scenario