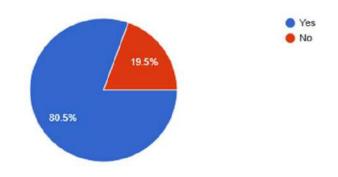

|

| Fundamental analysis                      |
|-------------------------------------------|
| Everything                                |
| Ratios                                    |
| Candles                                   |
| Derivative and technical analysis         |
| Share market/ Stock Market                |
| How to invest                             |
| Trading                                   |
| in-depth information about capital market |
| I learnt about different types of shares  |
| Sip                                       |
| About Equity                              |

3. Would you be interested to learn how to invest or trade in Stock Markets ?



4. How would you like to execute your financial management things that you learnt in the webinar



5. Are you interested to join our summer internship project



### REPORT

**Event:** Certificate Program in Fast Track Capital Market Expert

Duration: 30 hours

Venue: 8<sup>th</sup> Floor,

**Scope**: Registered and paid Students of Undergraduate and Postgraduate Courses (BAF & BBI Streams) of our college

**Objective:** The course is a certificate level course, with an aim to enable the applied knowledge straight away in their workplace.

**Highlights-** 32 Hours Certificate Program on Fast Track Capital Market Expert was organized by the Department of BAF & BBI of our college. Fees for the course was Rs. 2,500 per student. The certificate course started from 12<sup>th</sup> February,