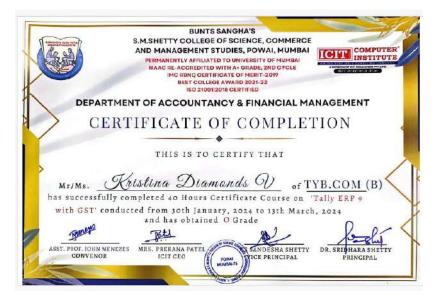

**CERTIFICATE COURSE -TALLY ERP – 9 PLUS GST** 

Scope: Students of our college across all disciplines.

Resource Person: Mr. Bhavesh Devrukhkar, ICIT Computer Institute

Course Fee - Rs. 3,000/-

**Course Duration – 30 + Hours** 

Course Dates - 30th January, 2024 to 13th March, 2024