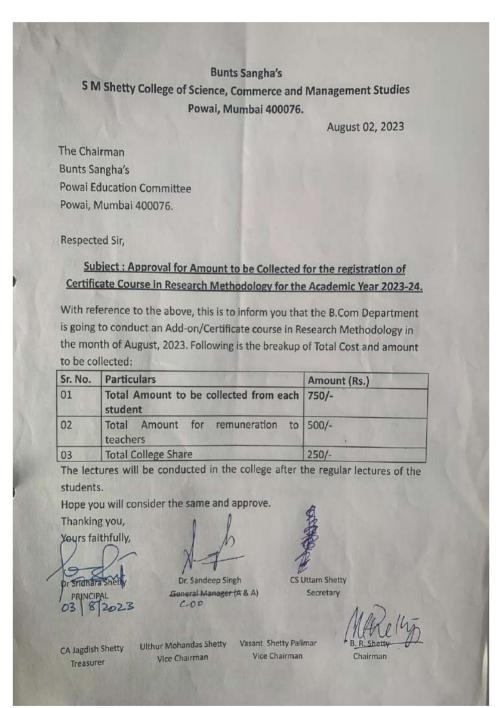

#### Minutes of the Meeting

The Departmental meeting was held on 2<sup>nd</sup>August, 2023 at 12:30 pm. Following matters were discussed in the meeting:

- 1. Teachers were instructed to plan some events for the Department of Accountancy and Financial Management and suggestions were taken for the same.
- 2. It was decided that Department will be conducting a Certificate Course on "Tally ERP 9 Plus GST" from 7<sup>th</sup> September, 2023 to 10<sup>th</sup> October, 2023.
- 3. It was discussed that Asst. Prof John Menezes will be the Convenor for the Certificate Course on "Tally ERP 9 Plus GST".
- 4. It was decided that ICIT Computer Institute will be the Training Institute and Mr. Chandrabhan Verma will be the resource person for the certificate course.

Asst Prof. Sandesha Shetty

Vice Principal & B.Com Coordinator

Teachers who attended the meeting:

| Name                                                             | Signature       |
|------------------------------------------------------------------|-----------------|
| Asst Prof. Sandesha Shetty (Vice Principal & B.Com Coordinator)  | All             |
| Asst. Prof. John Menezes – Member of Accountancy Department      | Thenerge        |
| Asst. Prof. Vijay Vishwakarma – Member of Accountancy Department | Vijaya          |
| Mrs.Namrata Dube - FY B.Com (B) Class Incharge                   | Namvata V. Dube |
| Mrs.Priya Nadar -TY B.Com (B) Class Incharge                     | April your      |