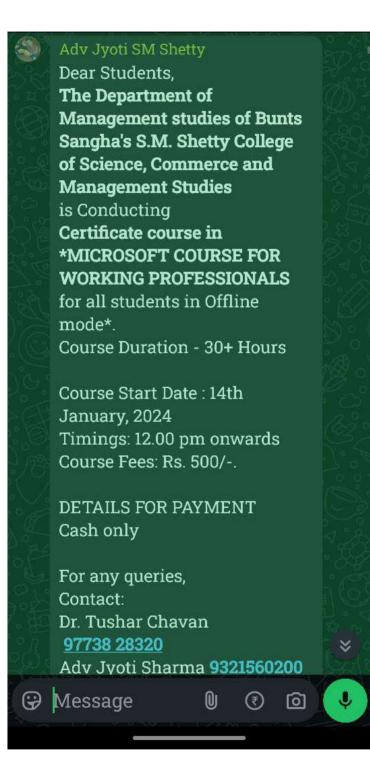

Scope: Students of our college across all disciplines.

Resource Person: Mr. Bhavesh Devrukhkar, ICIT Computer Institute

Course Fee - Rs. 3,000/-

**Course Duration – 30 + Hours** 

Course Dates - 30th January, 2024 to 13th March, 2024