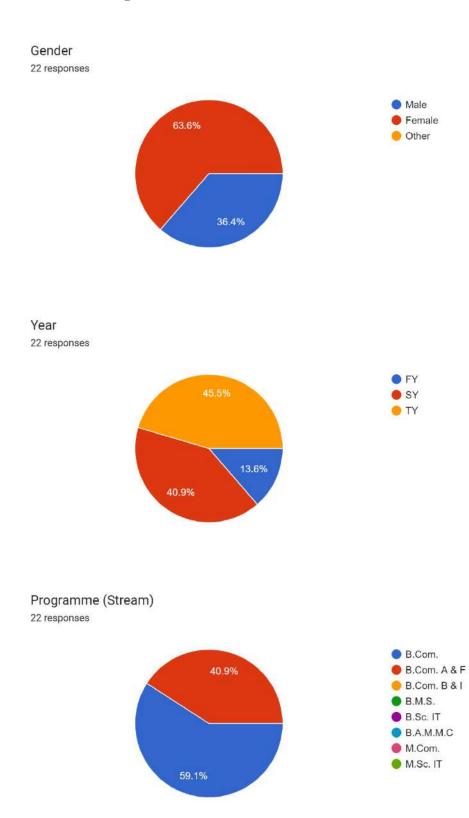

Group, Split Company, Invoice Bill printing, Cheque Printing, Bank Reconciliation Statement
- IV. Password Protection, Tally Vault Password, Admin & User Level Security, Auto Backup, Backup Company, Restore Company, Group Company, Use Logo in Company Report.
- V. GST Theory and Practical

The students highly benefited from the course and gave positive feedback for it.

## Number of Participants: 34

## Members for the Certificate Course:

- 1. Asst. Prof. Sandesha Shetty– Vice Principal and B.Com Coordinator
- 2. Asst. Prof. John Menezes Convener of the Course
- 3. Mr. Bhavesh Devrukhkar, ICIT Computer Institute Resource Person for the Course

Theneres

Asst. Prof. John Menezes Convener of the Course

Asst. Prof. Sandesha Shetty Vice Principal & B.Com Coordinator



## FEEDBACK ANALYSIS



# No of Respondents: 22

How would you rate the Content covered in the course? 22 responses



Do you believe that the course has helped you to learn the theoretical and practical aspects of Accounts, Inventory and Taxation (Journal, Ledger, Trial Balance and Final Accounts) in Tally ERP 9 22 responses



How would you rate the presentation/teaching of the Resource Person? 22 responses



#### Feedback about the Resource Person -



Overall Rating for the Course

22 responses



Do you believe, you have benefited from this course? 22 responses



## BUNTS SANGHA'S S.M. SHETTY COLLEGE OF SCIENCE, COMMERCE AND MANAGEMENT STUDIES, POWAI Permanently Affiliated to the University of Mumbai

# NAAC ACCREDITED 'A' GRADE

# IMC RBNQ CERTIFICATE OF MERIT 2019

## ISO 21001:2018 CERTIFIED

## **ACT