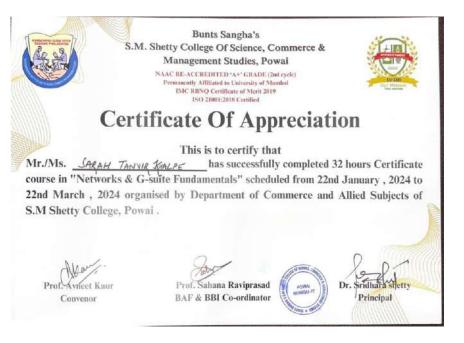

-------------------------------------------------------------------------------------------------------------------------------------------------------------------------------------------------------------------------------------------------------------------------|-------------------------------------------------------------------------------------------|
| 22nd Jan'24 to 22nd<br>March, 2024 | <ul> <li>Participants found the session<br/>very relevant and helpful.<br/>Information regarding<br/>Networks and Google Suite<br/>was very informative and<br/>precisely explained.</li> <li>Participants appreciated the<br/>efforts taken by the college to<br/>conduct this event.</li> </ul> | The Department of<br>Commerce & Allied<br>Subjects will conduct such<br>events in future. |

### Certificate



# CERTIFICATE COURSE ROBOTICS PROCESS AUTOMATION

### **Permission Letter**

Date - 04/12/2023

То

The Principal,

Bunts Sangha's S M Shetty College, Powai.

# Subject : Course Permission and Faculty Approval for Certificate Course (Department of Information Technology)

Respected Sir,

This is with the reference to the certificate course to be conducted by Departmentof information Technology. This year department planned to conduct 2 certificatecourses out of which 1 is already completed. Currently we are starting with **Robotics Process Automation** course.

The Course will commence on every Sunday and Holidays for 4 hours for total 32 to 36 hours (8 Sundays). The trainer for the course will be Dr. Tushar Sambare(Certified RPA Developer).

Kindly approve the above.

Thanking You,

Dr.