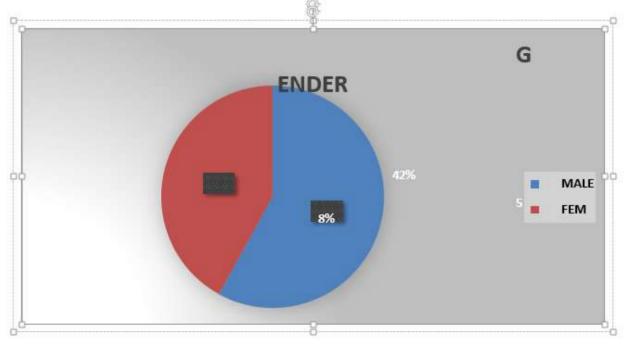

YBMS  | 60 | В  |
| 40 | Dhruv    | Rajesh    | Rajput  | FYBMS  | 62 | В  |
| 41 | Bhavjeet | Kaur      | Marbha  | Fybms  | 73 | A+ |
| 42 | Nidhi    | Prabhakar | Shetty  | Bcom   | 80 | A+ |
| 43 | VARNESH  | PRASHANT  | PATOLE  | FYBCOM | 70 | A+ |
| 44 | Rushiraj | Pandurang | Patil   | Fybms  | 71 | A+ |
| 45 | Sana     | IMTIYAZ   | Kazi    | SYBCOM | 82 | A+ |
| 46 | Saniya   | Mohd Asif | Memom   | Fybms  | 77 | A+ |
| 47 | Pooja    | Ajay      | Gupta   | Tybcom | 75 | A+ |
| 48 | Satyam   | Anil      | Shukla  | SyBcom | 71 | A+ |
| 49 | Rajlaxmi | Anil      | Shukla  | SYBcom | 79 | A+ |
| 50 | Hrishi   | Ravi      | Poojari | Fybms  | 60 | В  |

### **Photos**

### PHOTOS Lectures by In-house faculties



PHOTOS <u>Guest Lecture</u>



### FEEDBACK ANALYSIS



### 2. Gender



#### 3. Ratings of Resource Person



#### 4. Overall Experience of the Certificate Course



5. Do you think this course has helped to gain knowledge about Research and understand its importance?



### ACTION TAKEN REPORT

| FEEDBACK RECEIVED                                                                                                           | ACTION TAKEN                                                                                                |
|-----------------------------------------------------------------------------------------------------------------------------|-------------------------------------------------------------------------------------------------------------|
| Students gave positive feedback. They expressed their satisfaction with the course content, res