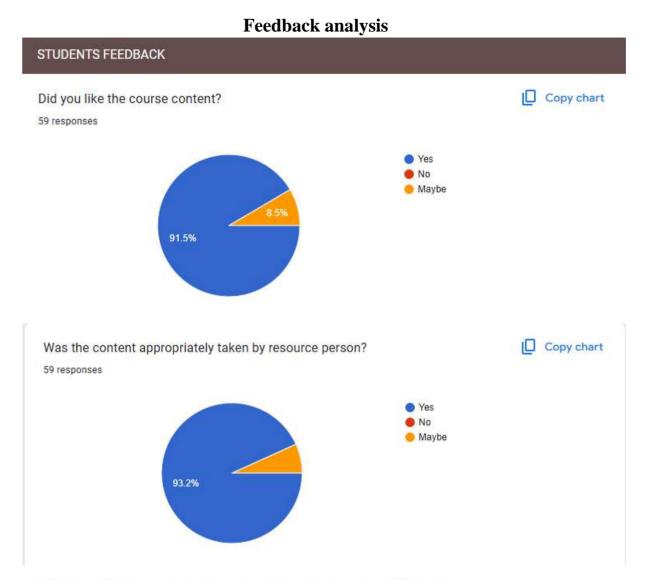

ahadik   | 11 / 15 | SYBMS |
| 45 | Aishwarya Jagdish kawatekar | 10 / 15 | SYBMS |
| 46 | Kareena Sharma              | 11 / 15 | SYBMS |
| 47 | Bhavya Bhaskar Shetty       | 13 / 15 | SYBMS |
| 48 | Simran Ganesh Salvi         | 9 / 15  | SYBMS |
| 49 | Rishu Singh                 | 11 / 15 | SYBMS |
| 50 | Vaibhavi Amit Joshi         | 9 / 15  | SYBMS |
| 51 | Irene Kotian                | 8 / 15  | SYBMS |
| 52 | Khushi Jain                 | 9 / 15  | SYBMS |
| 53 | Sohaam Sanjay Daddi         | 9 / 15  | SYBMS |
| 54 | Madur Ganesh Karkera        | 10 / 15 | SYBMS |
| 55 | Aarya Purohit               | 9 / 15  | SYBMS |
| 56 | Ayush Ranka                 | 10 / 15 | SYBMS |
| 57 | Rachit Rajesh Shrestha      | 7 / 15  | SYBMS |
| 58 | Appu Ningappa ambli         | 10 / 15 | SYBMS |



Would you like to recommend any session to be taken on specific topic 59 responses

| No  |
|-----|
| No  |
| Nil |
|     |
|     |
| *   |
|     |

I feel some interesting topics were not explained in that way

#### **REPORT ON**

#### Certificate Course on "HRM for Working Professional"

#### Date: 5<sup>th</sup> March, 2024

The Students of SYBMS and SYBCOM were participated in a certificate course on "**HRM for Working Professional**". This certificate course is additional knowledge enhancement to the management studies syllabus. The students were taught the concepts during lectures and guided up on the certificate course by the various resource persons and external expert.

The objective of this course is

- To provide a comprehensive understanding of key Human Resource Management (