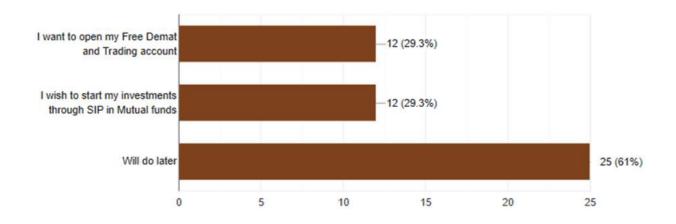

|

| Fundamental analysis                      |
|-------------------------------------------|
| Everything                                |
| Ratios                                    |
| Candles                                   |
| Derivative and technical analysis         |
| Share market/ Stock Market                |
| How to invest                             |
| Trading                                   |
| in-depth information about capital market |
| I learnt about different types of shares  |
| Sip                                       |
| About Equity                              |

3. Would you be interested to learn how to invest or trade in Stock Markets ?



4. How would you like to execute your financial management things that you learnt in the webinar



5. Are you interested to join our summer internship project



### REPORT

**Event:** Certificate Program in Fast Track Capital Market Expert

Duration: 30 hours

Venue: 8<sup>th</sup> Floor,

**Scope**: Registered and paid Students of Undergraduate and Postgraduate Courses (BAF & BBI Streams) of our college

**Objective:** The course is a certificate level course, with an aim to enable the applied knowledge straight away in their workplace.

**Highlights-** 32 Hours Certificate Program on Fast Track Capital Market Expert was organized by the Department of BAF & BBI of our college. Fees for the course was Rs. 2,500 per student. The certificate course started from 12<sup>th</sup> February, 2024 and was completed on 22<sup>nd</sup> March, 2024. Total 42 students of BBI and BAF registered a