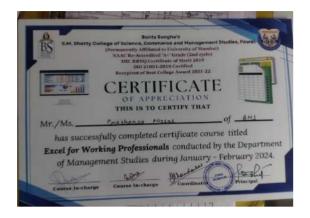

l be proficient in Excel and capable of applying their skills in various professional and analytical contexts. The Microsoft Excel certificate course is charged to the students of Rs. 500/- . There are of 4 modules of 30 hrs. To explore all the various concepts and practical use of Excel.

Getting certified shows employers that students have a clear understanding of the core concepts of Microsoft Excel. They can also add the qualification to their CV, and easily upload it to their LinkedIn profile.

Total 58 Students completed this certificate course and received the certificate.

Bunts Sanoha's S.M. Shetty College

Burtis Sangha's S.M. Shetty College of Science, Commerce & Management Studies Powai, Mumbai-400 076. Tel. 022-6132 7352 Email: college@smshettyinstitute.org

### Certificates









# CERTIFICATE COURSE RESEARCH METHODOLOGY

#### **BUNTS SANGHA'S**

#### S.M. SHETTY COLLEGE OF SCIENCE, COMMERCE AND MANAGEMENT STUDIES, POWAI

# PERMANENTLY AFFILIATED TO MUMBAI UNIVERSITY NAAC RE-ACCREDITED 'A' GRADE

#### IMC RBNQ CERTIFICATE OF MERIT 2019 ISO 21001:2018 CERTIFIED

# **Activity Approval Form**

Program: 30hrs Certificate Course in Research Methodology

**Need:** To impart knowledge to students about the methods and practical skills needed to conduct research in the society.

#### **Objective:**

To impart research skills to the beginners and help improve the quality of Research by the existing researchers.

To understand key concepts and strategies of research and develop the most appropriate methodology for their Research Studies.

To identify and experiment w