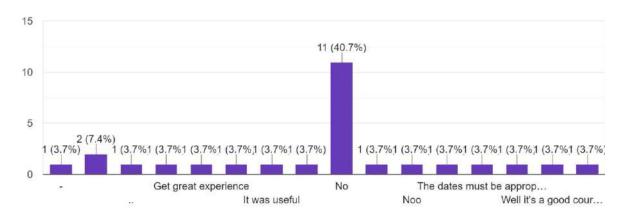

| Pass         |
| 24   | Kashish harshad chauhan   | Pass         |
| 25   | Sanchi brid               | Pass         |
| 26   | Amruta Patil              | Pass         |
| 27   | Sarah Tanvir Khalpe       | Pass         |

**Examination Result FINAL RESULTS** 

# Feedback analysis

BUNTS SANGHA'S

S.M.SHETTY COLLEGE OF SCIENCE, COMMERCE AND MANAGEMENT STUDIES, POWAI

Permanently Affiliated to the University of Mumbai

NAAC RE ACCREDITED 'A +' GRADE (SECOND CYCLE)

### IMC RBNQ CERTIFICATE OF MERIT 2019

### ISO 21001:2018 CERTIFIED

### **Department of Commerce and Allied Subjects**

### FEEDBACK ANALYSIS

KINDLY RATE THE VARIOUS ASPECTS OF THE CERTIFICATE COURSE



### DID YOU FIND THE CERFICATE COURSE USEFUL?

27 responses



ANY OTHER SUGGESTIONS OR FEEDBACK

27 responses



Feedback received from the participants on all the parameters was positive and encouraging. Clearly participants felt that their knowledge has been improved after attending the certificate course and 100% students found the course useful. Suggestions were received regarding conducting more such events in the future for students.

### REPORT

Event: Certificate Program in Networks & G-Suite Fundamentals

**Duration**: 32 hours

Venue: 6TH FLOOR IT LAB

**Scope**: Registered and paid Students of Undergraduate and Postgraduate Courses (All Streams) of our college

**Objective:** The course is a certificate level course, with an aim to equip the students with the vital skill set, that is, necessary to cope up with the ever-changing scenario in the IT sphere. The course is designed in such a