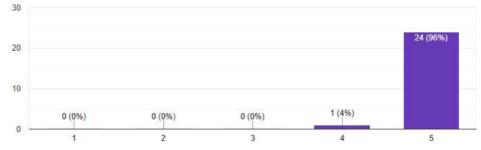

La     | ATT.     |
| 56  | Salian Neha           | BMS      | F      | 55     | diele      | 55     | the.   |          |           |        | - F      |
| 57  | Raut Jai              | BMS      | M      | 8      | Sugar      | 8      | Frant  |          | - Ssiant  | 6      | Frant    |
| 58  | Soni Vian             | BMS      | M      | 19     | 15ml       | 11     | Vood   | -        | 1         | -      | 1        |
|     | Name of Train         | er       |        |        |            | -      |        |          |           | -      |          |
|     | Date & Sign of Th     | rainer   | -      |        |            |        |        |          |           |        |          |

# Photos











### **Students Feedback**

How do you rate the content of the certificate course?



How was the contents covered during the course? Copy chart 25 responses



What would like to add to this course in future? 10 responses



# Report

## Certificate Course on "Microsoft Excel for Working Professionals" Date: 11<sup>th</sup> March, 2024

The Students of First Year Students were participated in a certificate course on "**Microsoft Excel for Working Professionals**". This certificate course is additional knowledge enhancement to the management studies syllabus. The students were taught the concepts during lectures and guided up on the certificate course by the Prof. Vinay Shahpurkar and Prof. Disha Bhakta.

Students should know learn to handle data to work effectively as a corporate employee in future or running their own business, therefore knowledge of Microsoft Excel is