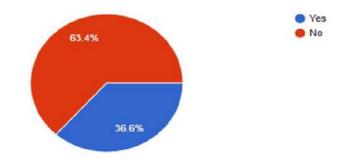

|
|-------------------------------------------|
| Everything                                |
| Ratios                                    |
| Candles                                   |
| Derivative and technical analysis         |
| Share market/ Stock Market                |
| How to invest                             |
| Trading                                   |
| in-depth information about capital market |
| I learnt about different types of shares  |
| Sip                                       |
| About Equity                              |

3. Would you be interested to learn how to invest or trade in Stock Markets ?



4. How would you like to execute your financial management things that you learnt in the webinar



5. Are you interested to join our summer internship project



### REPORT

**Event:** Certificate Program in Fast Track Capital Market Expert

Duration: 30 hours

Venue: 8<sup>th</sup> Floor,

**Scope**: Registered and paid Students of Undergraduate and Postgraduate Courses (BAF & BBI Streams) of our college

**Objective:** The course is a certificate level course, with an aim to enable the applied knowledge straight away in their workplace.

**Highlights-** 32 Hours Certificate Program on Fast Track Capital Market Expert was organized by the Department of BAF & BBI of our college. Fees for the course was Rs. 2,500 per student. The certificate course started from 12<sup>th</sup> February, 2024 and was completed on 22<sup>nd</sup> March, 2024. Total 42 students of BBI and BAF registered and paid for the course and were awarded certificates after succ