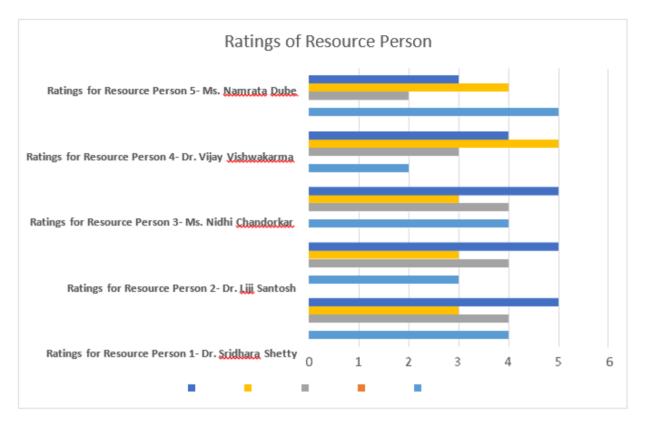

Asst Prof. Sandesha Shetty

Vice Principal & B.Com Coordinator

Teachers who attended the meeting:

| Name                                                             | Signature       |
|------------------------------------------------------------------|-----------------|
| Asst Prof. Sandesha Shetty (Vice Principal & B.Com Coordinator)  | All             |
| Asst. Prof. John Menezes – Member of Accountancy Department      | Thenerge        |
| Asst. Prof. Vijay Vishwakarma – Member of Accountancy Department | Vijaya          |
| Mrs.Namrata Dube - FY B.Com (B) Class Incharge                   | Namvata V. Dube |
| Mrs.Priya Nadar -TY B.Com (B) Class Incharge                     | April your      |