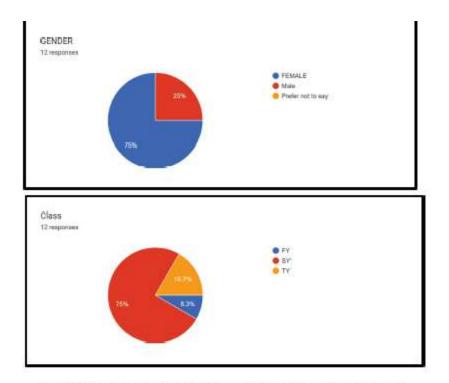

| SYBAMMC       | Printer . |

### **EXAM EVALUATION**

| Name                        | class | Score   |
|-----------------------------|-------|---------|
| Singh Ritesh                | SY    | 19 / 23 |
| Sarita Fulchand Prajapati   | SY    | 18 / 23 |
| Ansari ilham Ubaidur Rehman | FY    | 21 / 23 |
| Vidhi thakur                | FY    | 17 / 23 |
| Aditya Tiwari               | FY    | 18 / 23 |
| Vivek Tete                  | FY    | 18 / 23 |
| Vallery Mulay               | FY    | 20 / 23 |
| Vritti Mahesh Acharya       | SY    | 23 / 23 |
| Kirtika                     | FY    | 23 / 23 |
| Parvati Mullunkal           | FY    | 18 / 23 |
| Bhoomika Dhonde             | FY    | 16 / 23 |
| Mohd Kaif Shaikh            | SY    | 22 / 23 |

### FEEDBACK & ATR



How would you rate the content / syllabus of the course?(1 being the lowest, 5 being the highest) 12 responses





#### **Suggestions -**

Classes were good and useful for me

It was good no suggestions

need more time with teachers

The sessions were really good . Mam was also very friendly with us she gave us a lot of information and it is helping me in many ways.

Slower pace of teaching would have been great!

**ATR** - As per suggestions the course structure would be modified to provide more interaction with the trainers.

### **Report**

The Department of Mass Media and Communication Skills organised a certificate course on 'Content Creation for New Media' in February 2024. The course was meant to engage students in the art and techniques of content curation and creation for diffe