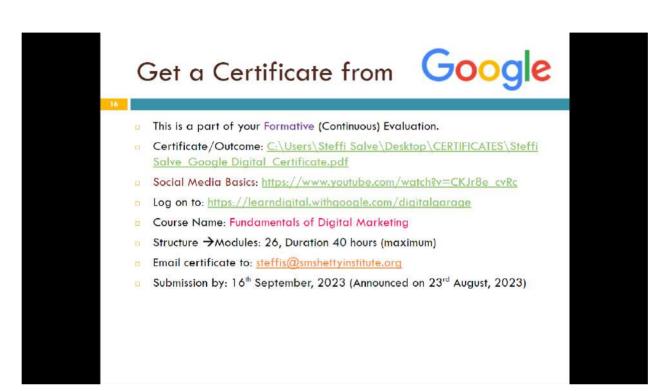

#### Minutes of the Meeting

The Departmental meeting was held on 2<sup>nd</sup>August, 2023 at 12:30 pm. Following matters were discussed in the meeting:

- 1. Teachers were instructed to plan some events for the Department of Accountancy and Financial Management and suggestions were taken for the same.
- 2. It was decided that Department will be conducting a Certificate Course on "Tally ERP 9 Plus GST" from 7<sup>th</sup> September, 2023 to 10<sup>th</sup> October, 2023.
- 3. It was discussed that Asst. Prof John Menezes will be the Convenor for the Certificate Course on "Tally ERP 9 Plus GST".
- 4. It was decided that ICIT Computer Institute will be the Training Institute and Mr. Chandrabhan Verma will be the resource person for the certificate course.