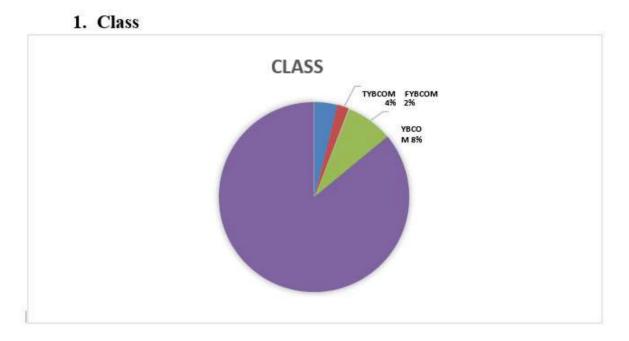

| Govekar | FYBMS  | 60 | В  |
| 40 | Dhruv    | Rajesh    | Rajput  | FYBMS  | 62 | В  |
| 41 | Bhavjeet | Kaur      | Marbha  | Fybms  | 73 | A+ |
| 42 | Nidhi    | Prabhakar | Shetty  | Bcom   | 80 | A+ |
| 43 | VARNESH  | PRASHANT  | PATOLE  | FYBCOM | 70 | A+ |
| 44 | Rushiraj | Pandurang | Patil   | Fybms  | 71 | A+ |
| 45 | Sana     | IMTIYAZ   | Kazi    | SYBCOM | 82 | A+ |
| 46 | Saniya   | Mohd Asif | Memom   | Fybms  | 77 | A+ |
| 47 | Pooja    | Ajay      | Gupta   | Tybcom | 75 | A+ |
| 48 | Satyam   | Anil      | Shukla  | SyBcom | 71 | A+ |
| 49 | Rajlaxmi | Anil      | Shukla  | SYBcom | 79 | A+ |
| 50 | Hrishi   | Ravi      | Poojari | Fybms  | 60 | В  |

### **Photos**

### PHOTOS Lectures by In-house faculties



PHOTOS <u>Guest Lecture</u>



### FEEDBACK ANALYSIS



### 2. Gender



#### 3. Ratings of Resource Person



#### 4. Overall Experience of the Certificate Course



5. Do you think this course has helped to gain knowledge about Research and understand its importance?



### ACTION TAKEN REPORT

| FEEDBACK RECEIVED                                                                                                           | ACTION TAKEN                                                                                                |
|-----------------------------------------------------------------------------------------------------------------------------|-------------------------------------------------------------------------------------------------------------|
| Students gave positive feedback. They expressed their satisfaction with the co